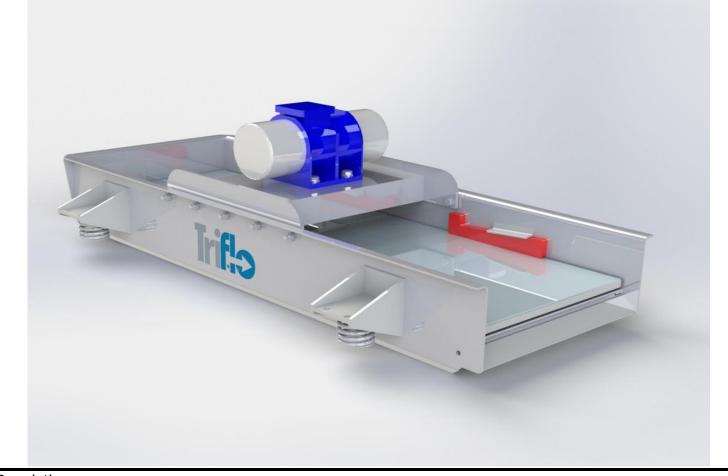

## Description:

Using elliptical motion and interchangeable pre-tensioned panel screens this Tri-flo PTP shakers are capable of separating particles between 34-4000 microns. Tri-flo shakers have proven their reliability over the decades due to their simplicity, functional design and ease of maintenance.

**NOT SHOWN** 

| Specifications:   |                          | Number of screens:    | 2            |
|-------------------|--------------------------|-----------------------|--------------|
| Process Rate:     | Dependent on screen mesh | Size of screens:      | 2' x 3'      |
| Cut Point:        | Dependent on screen mesh | Sq. Ft. of screens:   | 12 sq. ft.   |
| Length:           | 6' - 6"                  | Avalible mesh sizes:  | 3 - 400 Mesh |
| Width:            | 3' - 5"                  | Volts:                | 230/460 v    |
| Height:           | 2' - 0"                  | Hertz:                | 50/60 hz     |
| Weight:           | 736 LBS.                 | Horse Power:          | .56          |
| <u>Components</u> |                          | XP or Non-XP avalible |              |
| 01-01-178         | Vib Motor, BDP 126-4     |                       |              |