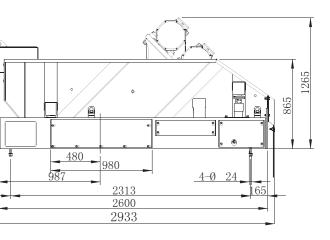

| MODEL                     | FALCON 3                       | FALCON 4           |
|---------------------------|--------------------------------|--------------------|
| Vibration Mode            | Linear Motion                  |                    |
| Capacity (m³/h)           | 120 (528GPM)                   | 140 (616GPM)       |
| Vibration Motor (Kw)      | 2 x 1.72                       |                    |
| Screen Qty(Pcs)           | 3                              | 4                  |
| Screen Size x L x W (mm)  | 585 x 1165                     |                    |
| Screen Area(m²)           | 2.05                           | 2.73               |
| Adjustable G Force        | ≤7.5G                          |                    |
| Vibration Amplitude (mm)  | 4.14 ~5.96                     |                    |
| Deck Angle Range          | -1 ~+5°(Electric & Mechanical) |                    |
| Feeding Type              | Box Feeder/Weir Feeder         |                    |
| Weir Height (mm)          | 735                            |                    |
| EX Standard               | ExdIIBt4                       |                    |
| Weight(Kg)                | 1540                           | 1589               |
| Dimension: L x W x H (mm) | 2377 x 1645 x 1428             | 2933 x 1700 x 1265 |

#### FALCON 4

## FALCON 4 HIGH EFFICIENCY SHALE SHAKER

- efficient solids removal
- high speed of cuttings transportation
- enhanced force of 7.5 G
- explosion proof design of electric motors