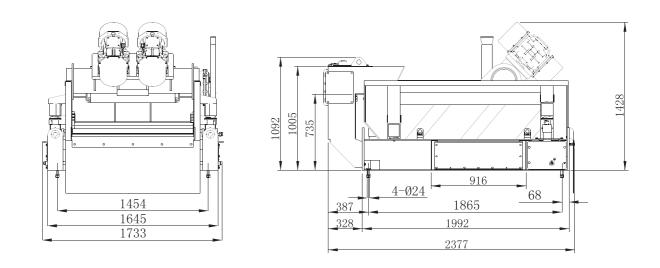

| MODEL                     | FALCON 3                       | FALCON 4           |
|---------------------------|--------------------------------|--------------------|
| Vibration Mode            | Linear Motion                  |                    |
| Capacity (m³/h)           | 120 (528GPM)                   | 140 (616GPM)       |
| Vibration Motor (Kw)      | 2 x 1.72                       |                    |
| Screen Qty(Pcs)           | 3                              | 4                  |
| Screen Size x L x W (mm)  | 585 x 1165                     |                    |
| Screen Area(m²)           | 2.05                           | 2.73               |
| Adjustable G Force        | ≤7.5G                          |                    |
| Vibration Amplitude (mm)  | 4.14 ~5.96                     |                    |
| Deck Angle Range          | -1 ~+5°(Electric & Mechanical) |                    |
| Feeding Type              | Box Feeder/Weir Feeder         |                    |
| Weir Height (mm)          | 735                            |                    |
| EX Standard               | ExdIIBt4                       |                    |
| Weight(Kg)                | 1540                           | 1589               |
| Dimension: L x W x H (mm) | 2377 x 1645 x 1428             | 2933 x 1700 x 1265 |

### FALCON 3