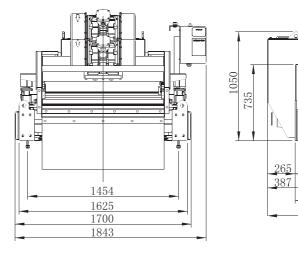

| MODEL                     | FALCON 3                       | FALCON 4           |
|---------------------------|--------------------------------|--------------------|
| Vibration Mode            | Linear Motion                  |                    |
| Capacity (m³/h)           | 120 (528GPM)                   | 140 (616GPM)       |
| Vibration Motor (Kw)      | 2 x 1.72                       |                    |
| Screen Qty(Pcs)           | 3                              | 4                  |
| Screen Size x L x W (mm)  | 585 x 1165                     |                    |
| Screen Area(m²)           | 2.05                           | 2.73               |
| Adjustable G Force        | ≤7.5G                          |                    |
| Vibration Amplitude (mm)  | 4.14 ~5.96                     |                    |
| Deck Angle Range          | -1 ~+5°(Electric & Mechanical) |                    |
| Feeding Type              | Box Feeder/Weir Feeder         |                    |
| Weir Height (mm)          | 735                            |                    |
| EX Standard               | ExdIIBt4                       |                    |
| Weight(Kg)                | 1540                           | 1589               |
| Dimension: L x W x H (mm) | 2377 x 1645 x 1428             | 2933 x 1700 x 1265 |

## FALCON 3 COMPACT HIGH EFFICIENCY SHALE SHAKER

- compact dimensions enable operation in limited space with preservation of high technical performance
- enhanced force of 7.5 G
- high shale shaker capacity
- explosion proof design of electric motors